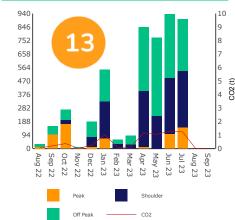

#### **GREENHOUSE GAS EMISSIONS & USAGE**

| Average cost per day | INCL GST      |
|----------------------|---------------|
| Peak                 | \$0.77        |
| Shoulder             | \$2.39        |
| Off Peak             | \$2.47        |
| Solar Feed In        | -\$0.14       |
| Supply Charge        | \$1.15        |
| Total:               | \$6.64        |
| Total.               | <b>\$0.04</b> |