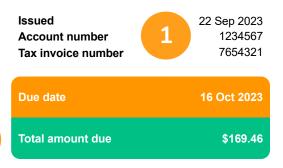

#### TAX INVOICE ELECTRICITY

#### PREVIOUS BALANCE AND PAYMENTS

**Opening balance** 

Payment received 10 Jul 2023 (Thank you)

**-\$9.62** -\$100.00

8

-\$109.62

Balance carried forward

| NEW CHARGES                                                                                                       |            |             |                                 |                 |          |
|-------------------------------------------------------------------------------------------------------------------|------------|-------------|---------------------------------|-----------------|----------|
| Description                                                                                                       | Start Date | End Date    | Quantity                        | Rate            | Amount   |
| Supply Charge                                                                                                     | 1 Jun 2023 | 19 Jul 2023 | 49 days                         | 1.15005 \$/day  | \$56.35  |
| <b>Peak</b><br>Mon-Fri: 5:00pm to 9:00pm                                                                          | 1 Jun 2023 | 19 Jul 2023 | 251.85 kWh<br><sub>Actual</sub> | 0.15004 \$/kWh  | \$37.79  |
| Shoulder<br>Mon-Fri: 7:00am to 5:00pm, 9:00pm to 10:00pm Weekends:<br>7:00am to 10:00pm including public holidays | 1 Jun 2023 | 19 Jul 2023 | 779.80 kWh<br><sub>Actual</sub> | 0.15004 \$/kWh  | \$117.00 |
| <b>Off Peak</b><br>7 days a week: Midnight to 7:00am, 10:00pm to Midnight<br>including public holidays .          | 1 Jun 2023 | 19 Jul 2023 | 806.62 kWh<br><sub>Actual</sub> | 0.15004 \$/kWh  | \$121.02 |
| Chargeable Demand Peak (kW/Day)<br>Mon-Fri: 5:00pm to 9:00pm                                                      | 1 Jun 2023 | 30 Jun 2023 | 11.00 kW<br>Actual<br>30 days   | 0.01172 \$/kW   | \$3.87   |
| Chargeable Demand Peak (kW/Day)<br>Mon-Fri: 5:00pm to 9:00pm                                                      | 1 Jul 2023 | 19 Jul 2023 | 11.00 kW<br>Actual<br>19 days   | 0.01172 \$/kW   | \$2.45   |
| Concessions                                                                                                       |            |             |                                 |                 |          |
| NSW Low Income Household Rebate                                                                                   | 1 Jun 2023 | 19 Jul 2023 |                                 |                 | -\$42.09 |
| Solar Exports *<br>Retail Feed-In Tariff (GST Excl)                                                               | 1 Jun 2023 | 19 Jul 2023 | 125.79 kWh<br><sub>Actual</sub> | -0.05500 \$/kWh | -\$6.92  |
| TOTAL NEW ELECTRICITY CHARGES                                                                                     |            |             |                                 |                 | \$289.48 |
| Concession Given Retrospectively 1 May 2023                                                                       |            |             |                                 |                 | -\$11.00 |
| Debit/Credit Card payment fee (incl. GST) 23 Aug 2023                                                             |            |             |                                 |                 | \$0.60   |
| TOTAL INVOICE AMOUNT (INCLUDING GST OF \$26.0                                                                     | 0)         |             |                                 |                 | \$279.08 |
| TOTAL AMOUNT DUE                                                                                                  |            |             |                                 |                 | \$169.46 |