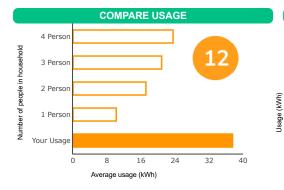

#### **DAILY AVERAGE (USAGE)**

Daily usage Current Same time last year

**kWh** 37.5156 16.8977

DAILY AVERAGE (COST)

Same time last year \$3.62

The above helps you compare your usage to other households in your postcode.

You have Direct Debit setup on your account. Your account will be debited on the due date of this invoice.