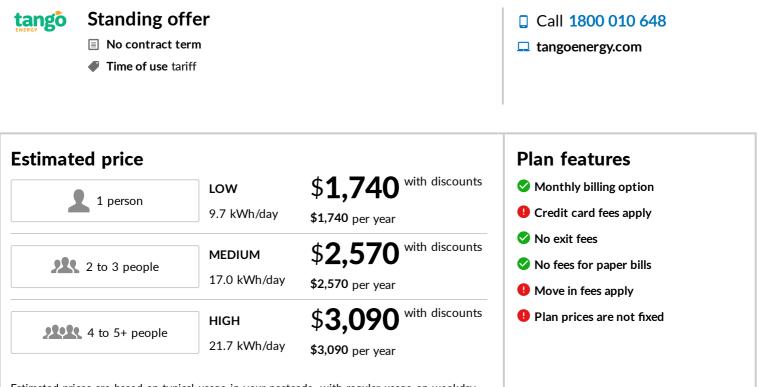

Estimated prices are based on typical usage in your postcode, with regular usage on weekday afternoons and evenings. Prices are not personal estimates and your household's usage may vary. Prices exclude solar payments, concessions and bonuses.

# Pricing

| General charges | Daily supply charge     | 176.00 cents/day         |
|-----------------|-------------------------|--------------------------|
|                 | Time of use usage rates | 26.22 to 39.25 cents/kWh |
| Solar feed-in   | 5.5 cents/kWh exported  |                          |