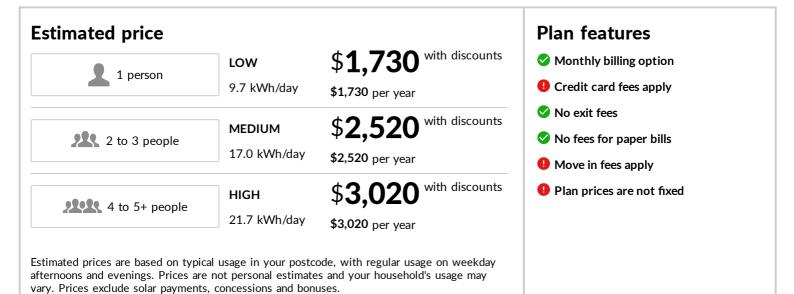

#### **Contract details**

| Effective from | 26 Sep 2022      |  |
|----------------|------------------|--|
| Distributor    | Essential Energy |  |

| Fees and charges                                                                                                                   |                                   |
|------------------------------------------------------------------------------------------------------------------------------------|-----------------------------------|
| Move-in / new connection fee                                                                                                       | \$55.76                           |
| \$55.76 (inc. GST) Standard rates apply during business hours. Fees may vary and will be quoted on request.                        |                                   |
| Credit card payment fee                                                                                                            | 0.78%                             |
| 0.78% for credit card payments made by MasterCard, Visa or AMEX where we incur a merchant services fee. N payments by credit card. | lot applicable to direct debit    |
| Payment processing fee                                                                                                             | 0.32%                             |
| 0.32% for debit card payments made by MasterCard or Visa where we incur a merchant services fee. Not applied debit card.           | cable to direct debit payments by |
| Disconnection fee                                                                                                                  | \$65.90                           |
| \$65.90 (inc. GST) Standard rates apply during business hours. Fees may vary and will be quoted on request.                        |                                   |
| Reconnection fee                                                                                                                   | \$58.40                           |
| \$58.40 (inc. GST) Standard rates apply during business hours. Fees may vary and will be quoted on request.                        |                                   |
| Cheque dishonour fee                                                                                                               | \$7.50                            |
| \$7.50 (GST exempt) if your payment is dishonoured or reversed.                                                                    |                                   |
| Direct debit dishonour fee                                                                                                         | \$7.50                            |
| \$7.50 (GST exempt) if your payment is dishonoured or reversed.                                                                    |                                   |

### Billing and price details

| Billing period                                                                                                                                                                                                                                   | Flexible billing options, Monthly billing available |  |
|--------------------------------------------------------------------------------------------------------------------------------------------------------------------------------------------------------------------------------------------------|-----------------------------------------------------|--|
| Payment options                                                                                                                                                                                                                                  | Direct debit, Credit card, BPay                     |  |
| Prices are not fixed We will notify you of your prices changing in accordance with energy laws. We will publish variations standing offer prices in a newspaper and on our website. Your prices may also vary based on your assignetwork tariff. |                                                     |  |