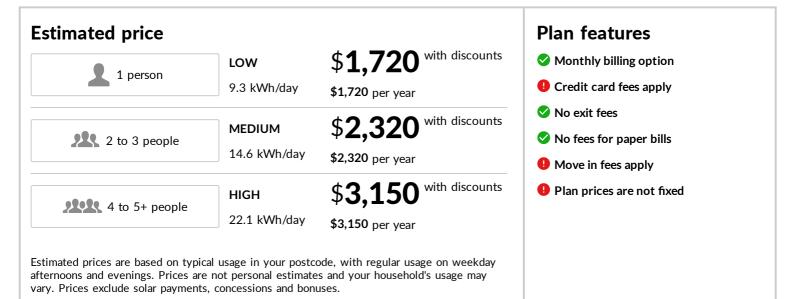

### Fees and charges

| Move-in / new connection fee | \$55.76 |
|------------------------------|---------|
| Credit card payment fee      | 0.78%   |
| Payment processing fee       | 0.32%   |
| Disconnection fee            | \$65.90 |
| Reconnection fee             | \$58.40 |
| Cheque dishonour fee         | \$7.50  |
| Direct debit dishonour fee   | \$7.50  |

# Pricing

All rates are GST inclusive

| General charges | Daily supply charge 185.57 cents/day |                          |  |
|-----------------|--------------------------------------|--------------------------|--|
|                 | Time of use usage rates              | 26.22 to 39.25 cents/kWh |  |
| Controlled load | Controlled load usage                | 18.15 cents/kWh          |  |
| Solar feed-in   | 5.5 cents/kWh exported               | 5.5 cents/kWh exported   |  |
|                 |                                      |                          |  |

### **Contract details**

| Effective from | 26 Sep 2022      |  |
|----------------|------------------|--|
| Distributor    | Essential Energy |  |

| Fees and charges                                                                                                                   |                                   |
|------------------------------------------------------------------------------------------------------------------------------------|-----------------------------------|
| Move-in / new connection fee                                                                                                       | \$55.76                           |
| \$55.76 (inc. GST) Standard rates apply during business hours. Fees may vary and will be quoted on request.                        |                                   |
| Credit card payment fee                                                                                                            | 0.78%                             |
| 0.78% for credit card payments made by MasterCard, Visa or AMEX where we incur a merchant services fee. N payments by credit card. | lot applicable to direct debit    |
| Payment processing fee                                                                                                             | 0.32%                             |
| 0.32% for debit card payments made by MasterCard or Visa where we incur a merchant services fee. Not applied debit card.           | cable to direct debit payments by |
| Disconnection fee                                                                                                                  | \$65.90                           |
| \$65.90 (inc. GST) Standard rates apply during business hours. Fees may vary and will be quoted on request.                        |                                   |
| Reconnection fee                                                                                                                   | \$58.40                           |
| \$58.40 (inc. GST) Standard rates apply during business hours. Fees may vary and will be quoted on request.                        |                                   |
| Cheque dishonour fee                                                                                                               | \$7.50                            |
| \$7.50 (GST exempt) if your payment is dishonoured or reversed.                                                                    |                                   |
| Direct debit dishonour fee                                                                                                         | \$7.50                            |
| \$7.50 (GST exempt) if your payment is dishonoured or reversed.                                                                    |                                   |

## Billing and price details

| Billing period                                                                                                                                                                                                                                          | Flexible billing options, Monthly billing available |  |
|---------------------------------------------------------------------------------------------------------------------------------------------------------------------------------------------------------------------------------------------------------|-----------------------------------------------------|--|
| Payment options                                                                                                                                                                                                                                         | Direct debit, Credit card, BPay                     |  |
| Prices are not fixed We will notify you of your prices changing in accordance with energy laws. We will publish variations is standing offer prices in a newspaper and on our website. Your prices may also vary based on your assign the twork tariff. |                                                     |  |