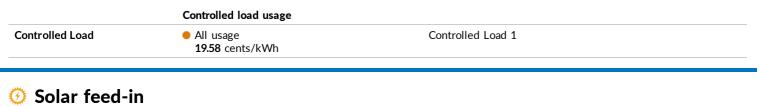

# Pricing

All rates are GST inclusive

| General charges | Daily supply charge     | 109.56 cents/day         |  |
|-----------------|-------------------------|--------------------------|--|
|                 | Time of use usage rates | 28.11 to 33.99 cents/kWh |  |
| Controlled load | Controlled load usage   | 19.58 cents/kWh          |  |
| Solar feed-in   | 5.5 cents/kWh exported  |                          |  |
|                 |                         |                          |  |

# **Controlled load charges**

# Feed In Tariff | All kWh/day

5.5 cents/kWh exported