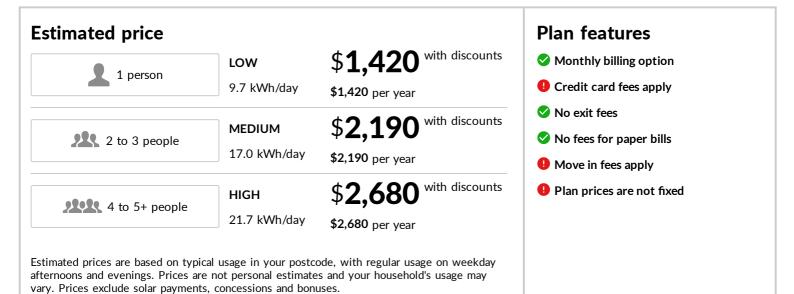

#### Billing and price details

| Billing period       | Flexible billing options, Monthly billing available                                                                                                                                                                                    |  |  |
|----------------------|----------------------------------------------------------------------------------------------------------------------------------------------------------------------------------------------------------------------------------------|--|--|
| Payment options      | Direct debit, Credit card, BPay                                                                                                                                                                                                        |  |  |
| Prices are not fixed | We will notify you of your prices changing in accordance with energy laws. We will publish variations to our standing offer prices in a newspaper and on our website. Your prices may also vary based on your assigned network tariff. |  |  |