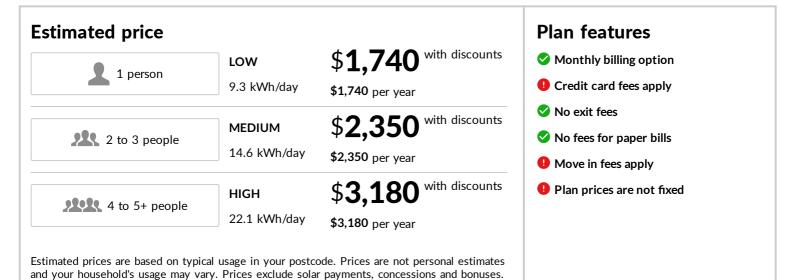

#### Fees and charges

| Move-in / new connection fee | \$55.76 |
|------------------------------|---------|
| Credit card payment fee      | 0.78%   |
| Payment processing fee       | 0.32%   |
| Disconnection fee            | \$65.90 |
| Reconnection fee             | \$58.40 |
| Cheque dishonour fee         | \$7.50  |
| Direct debit dishonour fee   | \$7.50  |

# **Contract details**

| Effective from | 26 Sep 2022      |
|----------------|------------------|
| Distributor    | Essential Energy |

| Move-in / new connection fee                                                                                                                             | \$55.76        |
|----------------------------------------------------------------------------------------------------------------------------------------------------------|----------------|
| \$55.76 (inc. GST) Standard rates apply during business hours. Fees may vary and will be quoted on request.                                              |                |
| Credit card payment fee                                                                                                                                  | 0.78%          |
| 0.78% for credit card payments made by MasterCard, Visa or AMEX where we incur a merchant services fee. Not applicable to di<br>payments by credit card. | rect debit     |
| Payment processing fee                                                                                                                                   | 0.32%          |
| 0.32% for debit card payments made by MasterCard or Visa where we incur a merchant services fee. Not applicable to direct deb debit card.                | it payments by |
| Disconnection fee                                                                                                                                        | \$65.90        |
| \$65.90 (inc. GST) Standard rates apply during business hours. Fees may vary and will be quoted on request.                                              |                |
| Reconnection fee                                                                                                                                         | \$58.40        |
| \$58.40 (inc. GST) Standard rates apply during business hours. Fees may vary and will be quoted on request.                                              |                |
| Cheque dishonour fee                                                                                                                                     | \$7.50         |
| \$7.50 (GST exempt) if your payment is dishonoured or reversed.                                                                                          |                |
| Direct debit dishonour fee                                                                                                                               | \$7.50         |
| \$7.50 (GST exempt) if your payment is dishonoured or reversed.                                                                                          |                |

#### Billing and price details

| Billing period                                                                                                                                                                                                                                        | Flexible billing options, Monthly billing available |  |
|-------------------------------------------------------------------------------------------------------------------------------------------------------------------------------------------------------------------------------------------------------|-----------------------------------------------------|--|
| Payment options                                                                                                                                                                                                                                       | Direct debit, Credit card, BPay                     |  |
| Prices are not fixed We will notify you of your prices changing in accordance with energy laws. We will publish variations to standing offer prices in a newspaper and on our website. Your prices may also vary based on your assign network tariff. |                                                     |  |