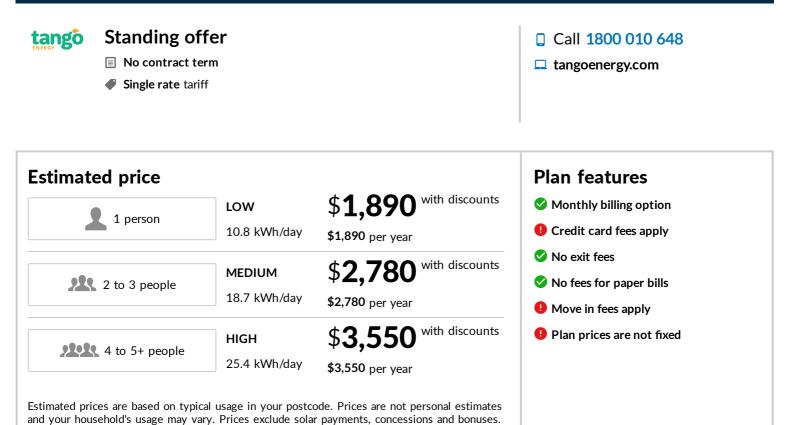

## Billing and price details

| Billing period       | Flexible billing options, Monthly billing available                                                                                                                                                                                    |
|----------------------|----------------------------------------------------------------------------------------------------------------------------------------------------------------------------------------------------------------------------------------|
| Payment options      | Direct debit, Credit card, BPay                                                                                                                                                                                                        |
| Prices are not fixed | We will notify you of your prices changing in accordance with energy laws. We will publish variations to our standing offer prices in a newspaper and on our website. Your prices may also vary based on your assigned network tariff. |