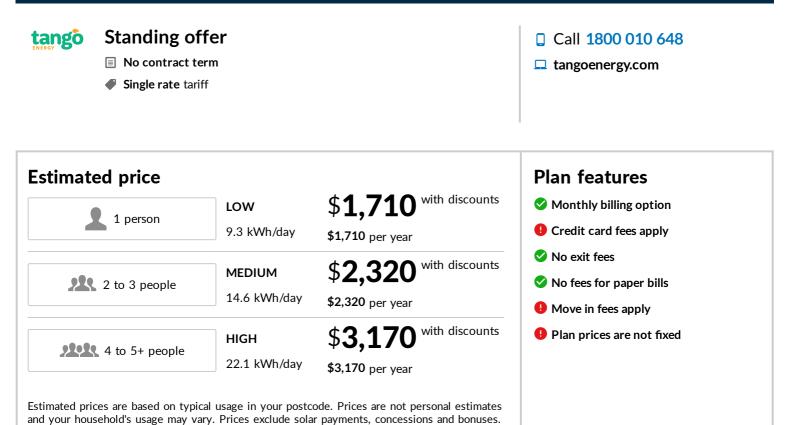

## Pricing

...

| General charges | Daily supply charge    | 180.73 cents/day |
|-----------------|------------------------|------------------|
|                 | General usage rates    | 31.13 cents/kWh  |
| Solar feed-in   | 5.5 cents/kWh exported |                  |

## Billing and price details

| Billing period       | Flexible billing options, Monthly billing available                                                                                                                                                                                    |
|----------------------|----------------------------------------------------------------------------------------------------------------------------------------------------------------------------------------------------------------------------------------|
| Payment options      | Direct debit, Credit card, BPay                                                                                                                                                                                                        |
| Prices are not fixed | We will notify you of your prices changing in accordance with energy laws. We will publish variations to our standing offer prices in a newspaper and on our website. Your prices may also vary based on your assigned network tariff. |

## General usage charges

Usage rates (at all times)
Usage at all times 31.13 cents/kWh