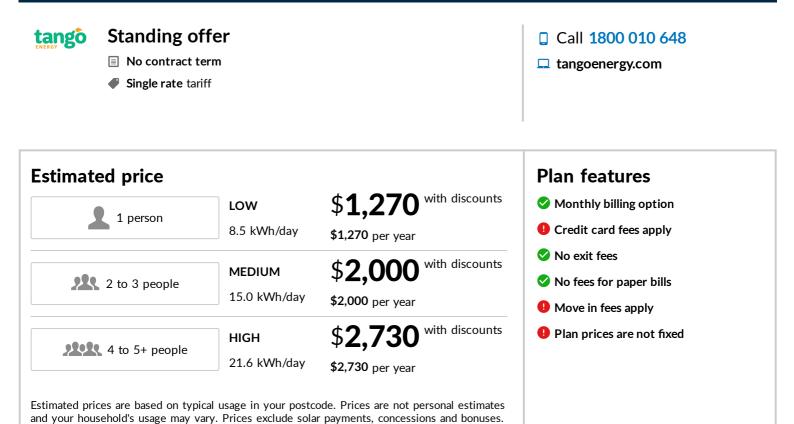

## **Contract details**

| Effective from | 26 Sep 2022 |
|----------------|-------------|
| Distributor    | Ausgrid     |

| Fees and charges                                                                                                                       |                               |
|----------------------------------------------------------------------------------------------------------------------------------------|-------------------------------|
| Move-in / new connection fee                                                                                                           | \$45.86                       |
| \$45.86 (inc. GST) Standard rates apply during business hours. Fees may vary and will be quoted on request.                            |                               |
| Credit card payment fee                                                                                                                | 0.78%                         |
| 0.78% for credit card payments made by MasterCard, Visa or AMEX where we incur a merchant services fee. Not a payments by credit card. | pplicable to direct debit     |
| Payment processing fee                                                                                                                 | 0.32%                         |
| 0.32% for debit card payments made by MasterCard or Visa where we incur a merchant services fee. Not applicable debit card.            | e to direct debit payments by |
| Disconnection fee                                                                                                                      | \$188.21                      |
| \$188.21 (inc. GST) Standard rates apply during business hours. Fees may vary and will be quoted on request.                           |                               |
| Reconnection fee                                                                                                                       | \$48.04                       |
| \$48.04 (inc. GST) Standard rates apply during business hours. Fees may vary and will be quoted on request.                            |                               |
| Cheque dishonour fee                                                                                                                   | \$7.50                        |
| \$7.50 (GST exempt) if your payment is dishonoured or reversed.                                                                        |                               |
| Direct debit dishonour fee                                                                                                             | \$7.50                        |
| \$7.50 (GST exempt) if your payment is dishonoured or reversed.                                                                        |                               |

# Billing and price details

| Billing period       | Flexible billing options, Monthly billing available                                                                                                                                                                                    |
|----------------------|----------------------------------------------------------------------------------------------------------------------------------------------------------------------------------------------------------------------------------------|
| Payment options      | Direct debit, Credit card, BPay                                                                                                                                                                                                        |
| Prices are not fixed | We will notify you of your prices changing in accordance with energy laws. We will publish variations to our standing offer prices in a newspaper and on our website. Your prices may also vary based on your assigned network tariff. |